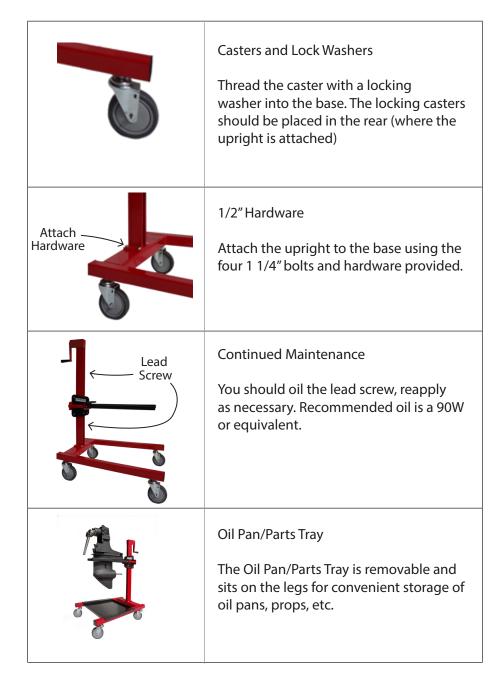

CustomerService@Sternmaster.net 1-800-305-8117

www.SternmasterMarine.com Facebook.com/SternmasterMarineTools



## STERNDRIVE INSTALLATION CART



## ME-186 PRODUCT MANUAL

CustomerService@Sternmaster.net

411 N Centennial St Zeeland, MI 49464 SternmasterMarine.com 1-800-305-8117



| # | (Qty) Part Name         | # | (Qty) Part Name         |
|---|-------------------------|---|-------------------------|
| 1 | (1) Upright             | 5 | (4) 1/2" x 1 1/4" Bolts |
| 2 | (1) Base                | 6 | (8) 1/2" Washer         |
| 3 | (4) Casters (2 Locking) | 7 | (4) 1/2" Lock Nut       |
| 4 | (4) Lock Washers        | 8 | (1) Oil Pan/Parts Tray  |

## ASSEMBLY INSTRUCTIONS ME-186 STERNDRIVE INSTALLATION CART