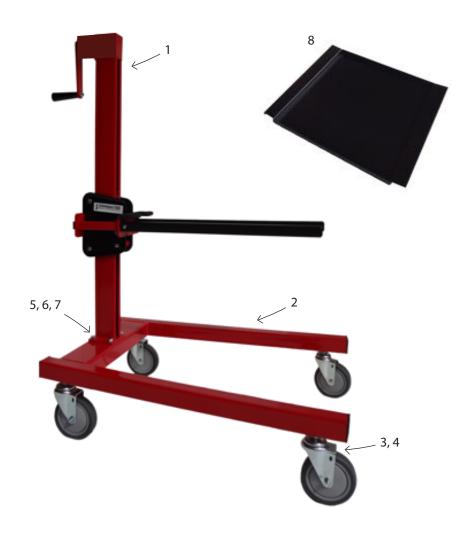

## ME-186 PRODUCT MANUAL

CustomerService@Sternmaster.net

411 N Centennial St Zeeland, MI 49464 SternmasterMarine.com 1-800-305-8117

| # | (Qty) Part Name         | # | (Qty) Part Name         |
|---|-------------------------|---|-------------------------|
| 1 | (1) Upright             | 5 | (4) 1/2" x 1 1/4" Bolts |
| 2 | (1) Base                | 6 | (8) 1/2" Washer         |
| 3 | (4) Casters (2 Locking) | 7 | (4) 1/2" Lock Nut       |
| 4 | (4) Lock Washers        | 8 | (1) Oil Pan/Parts Tray  |