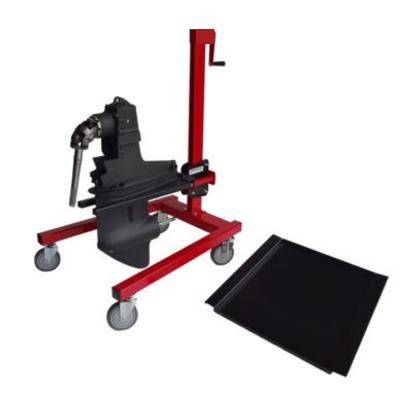

## STERNDRIVE INSTALLATION CART

## ME-186 PRODUCT MANUAL

CustomerService@Sternmaster.net

411 N Centennial St Zeeland, MI 49464 SternmasterMarine.com 1-800-305-8117

| # | (Qty) Part Name         | # | (Qty) Part Name         |
|---|-------------------------|---|-------------------------|
| 1 | (1) Upright             | 5 | (4) 1/2" x 1 1/4" Bolts |
| 2 | (1) Base                | 6 | (8) 1/2" Washer         |
| 3 | (4) Casters (2 Locking) | 7 | (4) 1/2" Lock Nut       |
| 4 | (4) Lock Washers        | 8 | (1) Oil Pan/Parts Tray  |