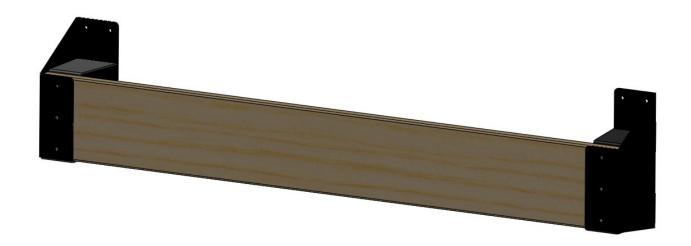

## **Mounting Guidelines:**

The ME-160 Wall Storage Brackets are designed for use with a piece of 2"x10" lumber of user chosen length. Due to the different length configurations possible, each installation will be subject to different loads and the mounting method must correspond to the loading.

Each bracket should be fastened to a solid structure, ideally a steel beam, wooden post or a concrete wall. A stud wall can be used, but ensure that the fasteners are centered on the stud and use the outermost mounting holes in each bracket. The fasteners that should be used for mounting include bolts, lag bolts or concrete anchors, because of the various possible attachment materials, no fasteners are included.