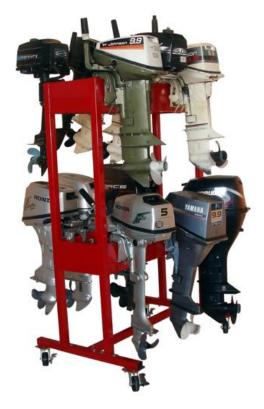

## **OUTBOARD STORAGE RACK**

## ME-150 PRODUCT MANUAL

CustomerService@Sternmaster.net

411 N Centennial St Zeeland, MI 49464 SternmasterMarine.com 1-800-305-8117

| # | (Qty) Part Name         | #  | (Qty) Part Name        |
|---|-------------------------|----|------------------------|
| 1 | (1) Leg Base            | 7  | (32) 3/8" Flat Washer  |
| 2 | (2) Upright Support     | 8  | (32) 3/8" Lock Nut     |
| 3 | (4) Mounting Rail       | 9  | (8) 1/2" x 3" Hex Head |
| 4 | (4) Locking Wheel       | 10 | (8) 1/2" Flat Washer   |
| 5 | (16) 3/8" x 1" Bolt     | 11 | (8) 1/2" Lock Nut      |
| 6 | (16) 3/8" x 2" Hex Head |    |                        |