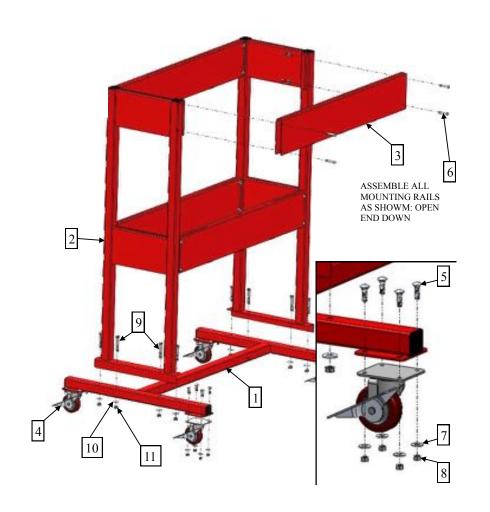

## ME-150 PRODUCT MANUAL

CustomerService@Sternmaster.net

411 N Centennial St Zeeland, MI 49464 SternmasterMarine.com 1-800-305-8117

| # | (Qty) Part Name         | #  | (Qty) Part Name        |
|---|-------------------------|----|------------------------|
| 1 | (1) Leg Base            | 7  | (32) 3/8" Flat Washer  |
| 2 | (2) Upright Support     | 8  | (32) 3/8" Lock Nut     |
| 3 | (4) Mounting Rail       | 9  | (8) 1/2" x 3" Hex Head |
| 4 | (4) Locking Wheel       | 10 | (8) 1/2" Flat Washer   |
| 5 | (16) 3/8" x 1" Bolt     | 11 | (8) 1/2" Lock Nut      |
| 6 | (16) 3/8" x 2" Hex Head |    |                        |

## ASSEMBLY INSTRUCTIONS ME-150 OUTBOARD STORAGE RACK

3/8" x 1" Carriage Bolts, Washers, Lock Nuts

-Attach casters to the leg base, the plate will only fit in one direction

1/2" x 3" Bolts, Washers, Lock Nuts

- -Set Upright Supports on the Leg Base
- -Attach with the 1/2" x 3" hardware

3/8" x 2" Bolts, Washers, Lock Nuts

- -Place the 4 Mounting Rails between the Upright Supports
- -Assemble them with the open end facing down